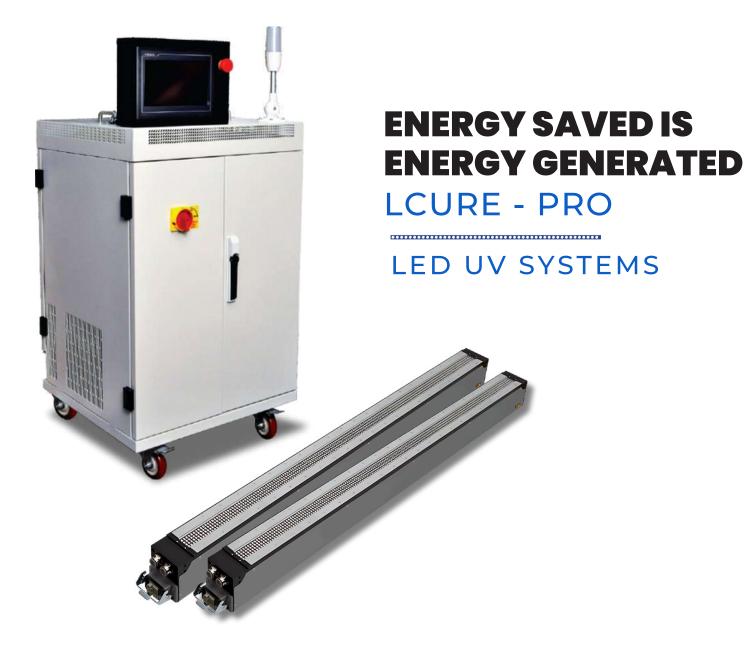

# Choose World's Most Advanced UV Curing System

Exclusive Sales Partner for North India (Delhi NCR, U.P, U.K, RJ, J&K, H.P, Punjab, Haryana)

UV LED technology

#### **CUTTING EDGE TECHNOLOGY**

This is one of the most critical components of the system and Alpna uses cutting edge technology to achieve one of the most advanced designs with advantages like precise UV focus, High output ratings, Compact size and easy maintenance.

Highly Durable, LED

**Extermely Compact And Robust Design** 

Advanced Optics For Deep Curing

**Intelligent Power Pack** 

**Water Cooled** 

**Energy Saving** 

On The Run Mountable