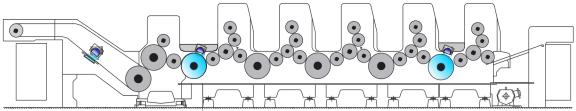

# L-CURE CONFIGURATION FOR VARIOUS SHEET-FED PRESSES

One ID + One EOP LED, Configuration on a Four Color Offset Press

One ID + One EOP LED, Configuration on a Five Color+Coater Offset Press

One ID + One EOP LED, Configuration on a Six Color+Coater Offset Press