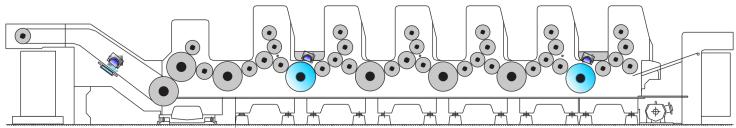

# L-CURE CONFIGURATION FOR VARIOUS SHEET-FED PRESSES

One ID + One EOP LED, Configuration on a Four Color Offset Press

One ID + One EOP LED, Configuration on a Five Color+Coater Offset Press

One ID + One EOP LED, Configuration on a Six Color+Coater Offset Press