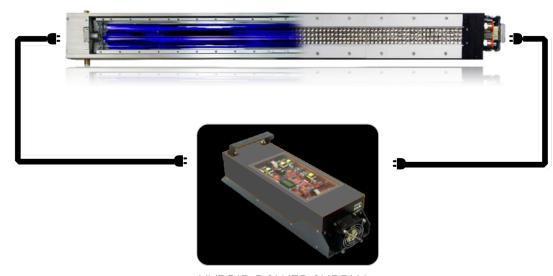

### HYBRID CURE LED + MERCURY UV

On the fly quick swappable. The LED Power Packs are available in the COMBO version, which can control both conventional lamps and innovative UV LED with system control power supply system. AC power instead of DC with variable voltage control offers many advantages.