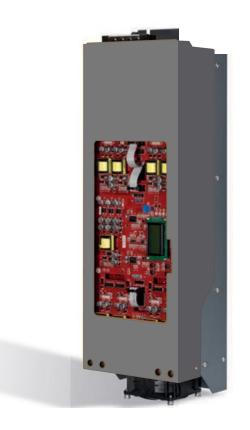

#### SMART-POWER-SUPPLY

ALPNA uses a revolutionary technology to power the LED cassettes's- AC power instead of DC which helps overcoming major constraints and also provides useful features for more productivity and value addition.

On the fly quick swappable. The LED Power Packs are available in the COMBO version, which can control both conventional lamps and innovative UV LED with system control power supply system. AC power instead of DC with variable voltage control offers many advantages.

The software on board constantly monitors all the functions of the LED, as well as providing a complete diagnostic of the LED or the connected lamp. The alarm system instantly alerts and monitors for any errors or malfunctions.