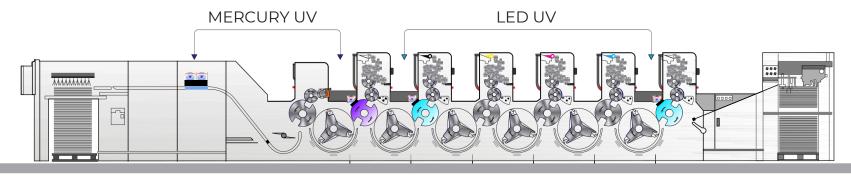

MBO version, which can control both conventional lamps and innovative UV LED with system control power supply system. AC power instead of DC with variable voltage control offers many advantages.

The software on board constantly monitors all the functions of the LED, as well as providing a complete diagnostic of the LED or the connected lamp. The alarm system instantly alerts and monitors for any errors or malfunctions.

As the size of the lamp increases, cables with a large cross-section, which is a significant element in the design of installations, will become indispensable for the power supply. It is not possible to control the distribution of currents in the individual clusters of LEDs unless several power supplies are used at the same time.





### HYBRID CURE LED + MERCURY UV









# L-CURE CONFIGURATION FOR VARIOUS SHEET-FED PRESSES



One ID + One EOP LED, Configuration on a Four Color Offset Press



One ID + One EOP LED, Configuration on a Five Color+Coater Offset Press



One ID + One EOP LED, Configuration on a Six Color+Coater Offset Press





## Bobsberg India Pvt. Ltd.

A-25, Sector- Sigma 3, Greater Noida, UP, 201308 Tel: +91-8860698306, +91-7838037775 Email: info@bobsberg.com

www.bobsberg.com