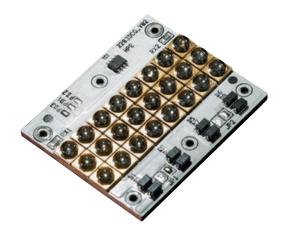

ALPNA has adopted latest Chip on board technology in its current systems. COB offers modular construction as these can be stacked together linearly to achieve various lengths and configurations. The COB's itself are state of art technology. The Diodes are sourced from best supplier from around the world and made into COB's with on-board AC to DC conversion and temperature monitoring for safety. Each COB consists of 24 LEDs in rows of 3 each and is equipped with a 60 deg focal lens and includes 3 chips with a unit power of 1480mW @1500 mA. Therefore, each LED emits 16.45 W on a surface of 0.49 cm2 the maximum power is therefore 25 W/cm2 for complete curing of UV-based inks, varnishes, resins and adhesives in high-productivity industrial processes. The COB's itself are state of art technology. The Diodes are sourced from best supplier from around the world and made into COB's with on-board AC to DC conversion and temperature monitoring for safety. Each COB consists of 24 LEDs in rows of 3 each and is equipped with a 60 deg focal lens and includes 3 chips with a unit power of 1480mW @1500 mA. Therefore, each LED emits 16.45 W on a surface of 0.49 cm2 the maximum power is therefore 25 W/cm2 for complete curing of UV-based inks, varnishes, resins and adhesives in high-productivity industrial processes.