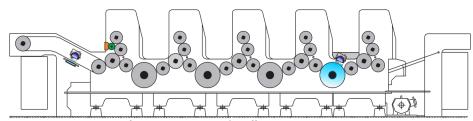

# L-CURE CONFIGURATION FOR VARIOUS SHEET-FED PRESSES

One ID + One EOP LED, Configuration on a Four Color Offset Press

One ID + One EOP LED, Configuration on a Five Color+Coater Offset Press

One ID + One EOP LED, Configuration on a Six Color+Coater Offset Press