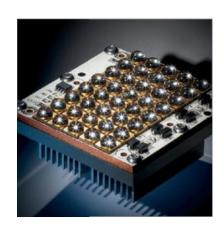

ALPNA has adopted latest Chip on board technology in its current systems. COB offers modular construction as these can be stacked together linearly to achieve various lengths and configurations. The COB's itself are state of art technology. The Diodes are sourced from best supplier from around the world and made into COB's with on-board AC to DC conversion and temperature monitoring for safety. Each COB consists of 24 LEDs in rows of 3 each and is equipped with a 60 deg focal lens and includes 3 chips with a unit power of 1480mW @1500 mA. Therefore, each LED emits 16.45 W on a surface of 0.49 cm2 the maximum power is therefore 25 W/cm2 for complete curing of UV-based inks, varnishes, resins and adhesives in high-productivity industrial processes. The COB's itself are state of art technology. The Diodes are sourced from best supplier from around the world and made into COB's with on-board AC to DC conversion and temperature monitoring for safety. Each COB consists of 24 LEDs in rows of 3 each and is equipped with a 60 deg focal lens and includes 3 chips with a unit power of 1480mW @1500 mA. Therefore, each LED emits 16.45 W on a surface of 0.49 cm2 the maximum power is therefore 25 W/cm2 for complete curing of UV-based inks, varnishes, resins and adhesives in high-productivity industrial processes.