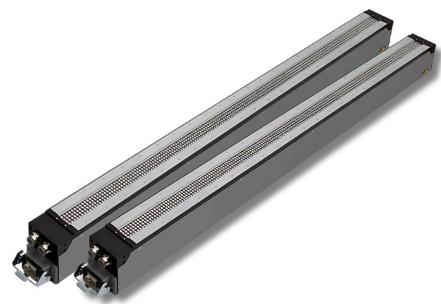

ALPNA has adopted latest Chip on board technology in its current systems. COB offers modular construction as these can be stacked together linearly to achieve various lengths and configurations. The COB's itself are state of art technology. The Diodes are sourced from best supplier from around the world and made into COB's with on-board AC to DC conversion and temperature monitoring for safety. Each COB consists of 24 LEDs in rows of 3 each and is equipped with a 60 deg focal lens and includes 3 chips with a unit power of 1480mW @1500 mA. Therefore, each LED emits 16.45 W on a surface of 0.49 cm2 the maximum power is therefore 25 W/cm2 for complete curing of UV-based inks, varnishes, resins and adhesives in high-productivity industrial processes. The COB's itself are state of art technology. The Diodes are sourced from best supplier from around the world and made into COB's with on-board AC to DC conversion and temperature monitoring for safety. Each COB consists of 24 LEDs in rows of 3 each and is equipped with a 60 deg focal lens and includes 3 chips with a unit power of 1480mW @1500 mA. Therefore, each LED emits 16.45 W on a surface of 0.49 cm2 the maximum power is therefore 25 W/cm2 for complete curing of UV-based inks, varnishes, resins and adhesives in high-productivity industrial processes.