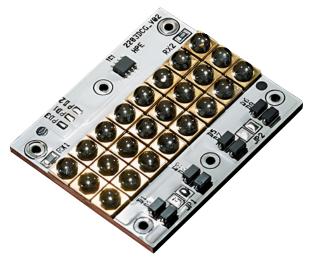

ALPNA has adopted latest Chip on board technology in its current systems. COB offers modular construction as these can be stacked together linearly to achieve various lengths and configurations. The COB's itself are state of art technology. The Diodes are sourced from best supplier from around the world and made into COB's with on-board AC to DC conversion and temperature monitoring for safety. Each COB consists of 24 LEDs in rows of 3 each and is equipped with a 60 deg focal lens and includes 3 chips with a unit power of 1480mW @1500 mA. Therefore, each LED emits 16.45 W on a surface of 0.49 cm2 the maximum power is therefore 25 W/cm2 for complete curing of UV-based inks, varnishes, resins and adhesives in high-productivity industrial processes. The COB's itself are state of art technology. The Diodes are sourced from best supplier from around the world and made into COB's with on-board AC to DC conversion and temperature monitoring for safety. Each COB consists of 24 LEDs in rows of 3 each and is equipped with a 60 deg focal lens and includes 3 chips with a unit power of 1480mW @1500 mA. Therefore, each LED emits 16.45 W on a surface of 0.49 cm2 the maximum power is therefore 25 W/cm2 for complete curing of UV-based inks, varnishes, resins and adhesives in high-productivity industrial processes.