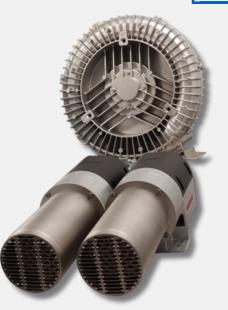

Depending on the machine speed, the solvent content and the film thickness, a particular drying line and hence amount of energy is needed. The required energy can be pulled from different combinations of IR radiators, carbon radiators and warm air.

#### **HCURE Main Features**

Combination of several drying modules in one system Different drying areas thanks to individual setting of the drying parameters per unit Each drying unit (drying module and supply unit) is connected via a bus system to a master control unit that has a touchscreen control High level of safety thanks to integrated monitoring of all the important parameters Energy-efficient due to the intake of pre-heated air from the process environment or drying area Fast heating of the air (no standby operation required) Air volume continuously adjustable between 30-100% Air temperature continuously controllable between room temperature and up to 120°C IR output continuously adjustable or controllable between 0-100%