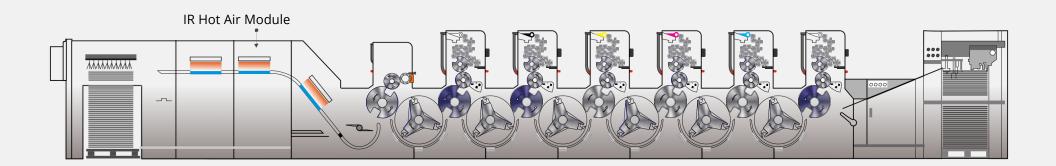

R radiators, carbon radiators and warm air.













#### **HCURE Main Features**

Combination of several drying modules in one system Different drying areas thanks to individual setting of the drying parameters per unit Each drying unit (drying module and supply unit) is connected via a bus system to a master control unit that has a touchscreen control High level of safety thanks to integrated monitoring of all the important parameters Energy-efficient due to the intake of pre-heated air from the process environment or drying area Fast heating of the air (no standby operation required) Air volume continuously adjustable between 30-100% Air temperature continuously controllable between room temperature and up to 120°C IR output continuously adjustable or controllable between 0-100%







## **Compatible For...**







## Video Link

#### Bobsberg India Pvt. Ltd.

A-25, Sector- Sigma 3, Greater Noida, UP, 201308 Tel: +91-8860698306, +91-7838037775 Email: info@bobsberg.com www.bobsberg.com