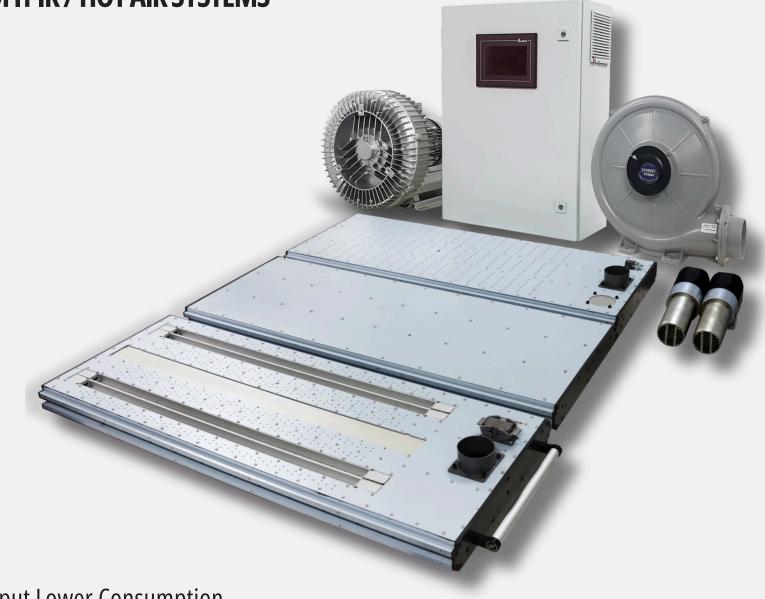

Hcure is an air-cooled module for drying water based printing inks and coatings. It can be operated as a pure IR dryer or an IR/Hot Air dryer. Many drying process require the release of solvent/water. To ensure drying, energy is supplied inform of heat to initiate evaporation.

## Principle of HCURE

A combination of radiation in the infrared area and warm air aims to bring energy into the wet water film that needs to be cured. The energy input causes the acceleration of the evaporation process, while a defined air circulation and extraction provide for the secure removal of the released water.

Depending on the machine speed, the solvent content and the film thickness, a particular drying line and hence amount of energy is needed. The required energy can be pulled from different combinations of IR radiators, carbon radiators and warm air.

#### **HCURE Main Features**

Combination of several drying modules in one system Different drying areas thanks to individual setting of the drying parameters per unit Each drying unit (drying module and supply unit) is connected via a bus system to a master control unit that has a touchscreen control High level of safety thanks to integrated monitoring of all the important parameters Energy-efficient due to the intake of pre-heated air from the process environment or drying area Fast heating of the air (no standby operation required) Air volume continuously adjustable between 30-100% Air temperature continuously controllable between room temperature and up to 120°C IR output continuously adjustable or controllable between 0-100%