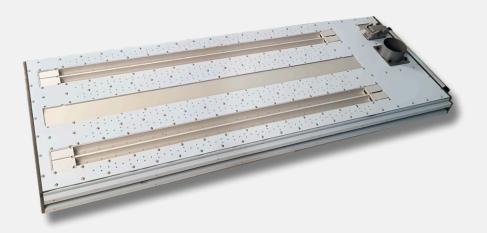

Hcure is an air-cooled module for drying water based printing inks and coatings. It can be operated as a pure IR dryer or an IR/Hot Air dryer. Many drying process require the release of solvent/water. To ensure drying, energy is supplied inform of heat to initiate evaporation.

## Principle of HCURE

A combination of radiation in the infrared area and warm air aims to bring energy into the wet water film that needs to be cured. The energy input causes the acceleration of the evaporation process, while a defined air circulation and extraction provide for the secure removal of the released water.

#### **HCURE Main Features**

Combination of several drying modules in one system Different drying areas thanks to individual setting of the drying parameters per unit Each drying unit (drying module and supply unit) is connected via a bus system to a master control unit that has a touchscreen control High level of safety thanks to integrated monitoring of all the important parameters Energy-efficient due to the intake of pre-heated air from the process environment or drying area Fast heating of the air (no standby operation required) Air volume continuously adjustable between 30-100% Air temperature continuously controllable between room temperature and up to 120°C IR output continuously adjustable or controllable between 0-100%