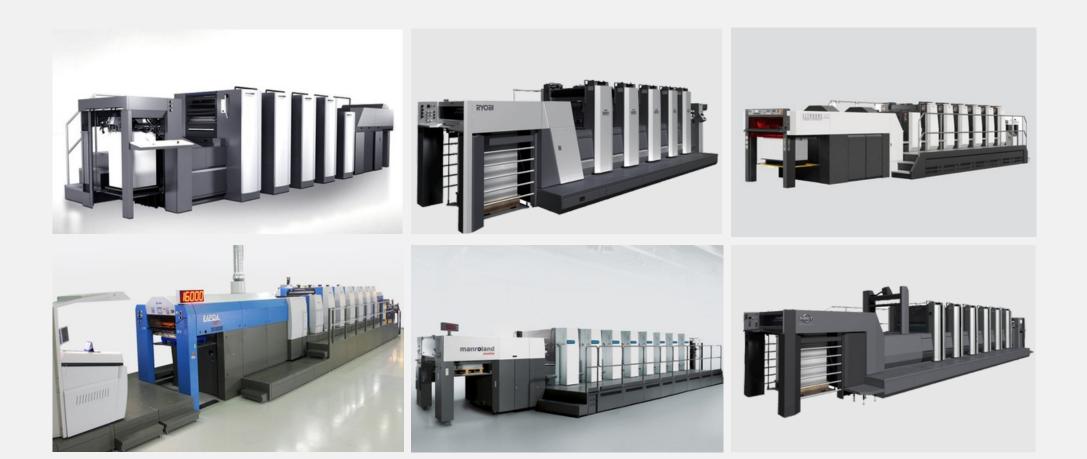

and warm air.













#### **HCURE Main Features**

Combination of several drying modules in one system Different drying areas thanks to individual setting of the drying parameters per unit Each drying unit (drying module and supply unit) is connected via a bus system to a master control unit that has a touchscreen control High level of safety thanks to integrated monitoring of all the important parameters Energy-efficient due to the intake of pre-heated air from the process environment or drying area Fast heating of the air (no standby operation required) Air volume continuously adjustable between 30-100% Air temperature continuously controllable between room temperature and up to 120°C IR output continuously adjustable or controllable between 0-100%







## **Compatible For...**







## Video Link

#### Bobsberg India Pvt. Ltd.

A-25, Sector- Sigma 3, Greater Noida, UP, 201308 Tel: +91-8860698306, +91-7838037775 Email: info@bobsberg.com www.bobsberg.com