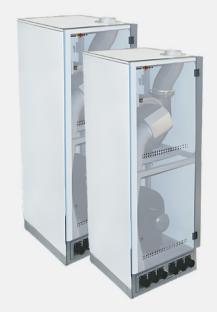

#### AIR CUBE (OZONE EXTRACTION SYSTEM)

The Air-Cube encases blowers that generate cool air while extracting harmful ozone from the room where it is working. All the air pipes are arranged in a way to ensure a clutter-free shop floor and a cleaner working environment. Easy to maintain and compact, its butterfly valve system regulates air exhaust temperature