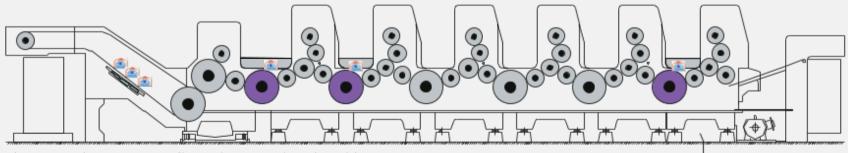

## PLAN YOUR CONFIGURATION

Two ID + Three EOP, Configuration on a Four Color with Coater Press

Three ID + Three EOP, Configuration on a Five Color with Coater Press

Three ID + Three EOP, Configuration on a Six Color with Coater Press