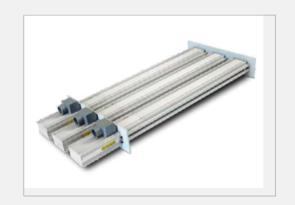

#### THE CASSETE-MASTERPEICE OF DESIGN

Our lightweight and compact water-cooled UV lamp heads come with an integrated mechanized shutter system and plug and play connections. They come in any length of up to 2000mm (80 inches) and are compatible with doped lamp and reflector for optical adjustments to specific inks, coatings and varnishes. They work at ratings between 120-200 watts/cm. These user-friendly cassettes lamp exchange and quick, easy exchange of reflector inserts. The flood or focused UV output options and the selectively available Di-chroic cold mirror reflectors help you customize your energy salving levels