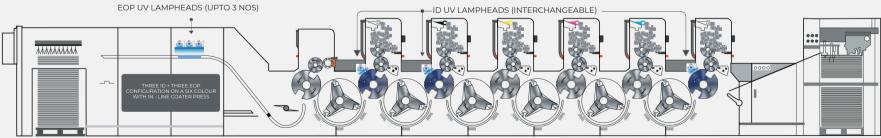

## PLAN YOUR CONFIGURATION

Two ID + Three EOP, Configuration on a Four Color with Coater Press

Three ID + Three EOP, Configuration on a Five Color with Coater Press

Three ID + Three EOP, Configuration on a Six Color with Coater Press