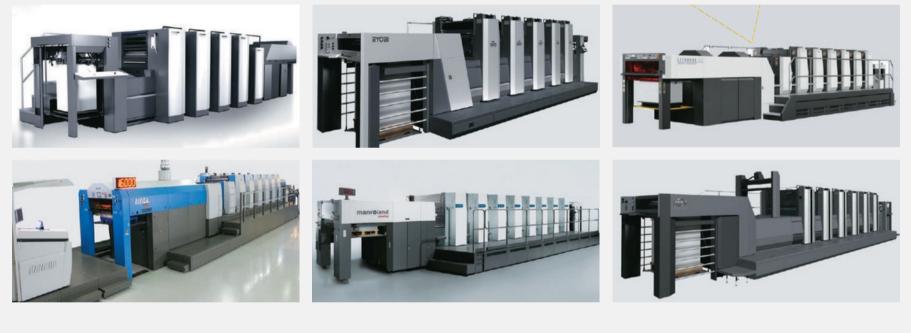

imum safetv. retrofitted the electrically are covers interlocked and special care is taken to keep harmful UV radiation enclosed to prevent human exposure

#### **SAFETY & SECURITY**

Our systems are scrutinized to ensure minimal heat buildup in the press and they are equipped with a centralized user interface to oversee the system's health. All the covers have safety interlocks and the water chiller alerts about any faults - HP, LP, pressure, flow, water level, etc.

#### **ADVANCED DIAGNOSTICS**

M-Cure system use advanced fault diagnostic and fault detection systems. All faults are indicated on a touch screen interface for easy detection and can be smoothly rectified by a remote server with internet connectivity.



## DESIGNED FOR BEST FIT











## COMPATIBLE WITH YOUR PRESSES







## PLAN YOUR CONFIGURATION





Two ID + Three EOP, Configuration on a Four Color with Coater Press



Three ID + Three EOP, Configuration on a Five Color with Coater Press



Three ID + Three EOP, Configuration on a Six Color with Coater Press

#### www.bobsberg.com





Video Link

#### **Bobsberg India Pvt. Ltd.**

A-25, Sector- Sigma 3, Greater Noida, UP, 201308 Tel: +91-8860698306, +91-7838037775 Email: info@bobsberg.com www.bobsberg.com