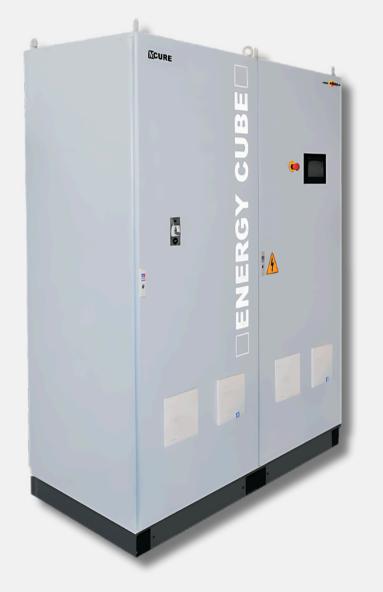

## ENERGY CUBE- ADVANCED POWER CONTROL PANEL

The Energy-Cube is procured from well-known brands like Rittal, Schneider, etc. Being thermal protected and constructed with MS Steel that's duly power coated, it goes a long way in keeping your expert operations expertly efficient. It comes equipped with a touch screen display for userfriendly operations and data logging for preventive maintenance.