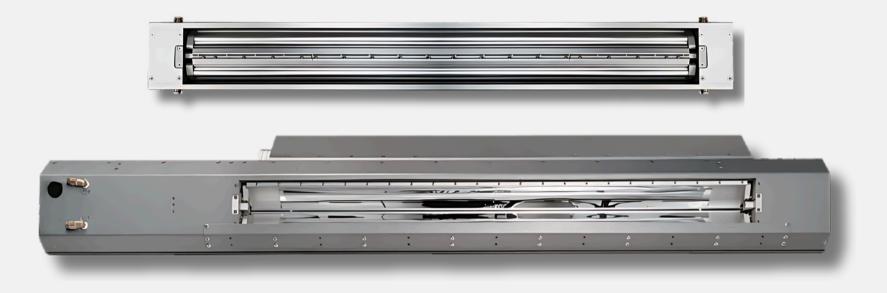

#### THE CASSETE-MASTERPEICE OF DESIGN

Our lightweight and compact water-cooled UV lamp heads come with an integrated mechanized shutter system and plug and play connections. They come in any length of up to 2000mm (80 inches) and are compatible with doped lamp and reflector for optical adjustments to specific inks, coatings and varnishes. They work at ratings between 120-200 watts/cm. These user-friendly cassettes lamp exchange and quick, easy exchange of reflector inserts. The flood or focused UV output options and the selectively available Di-chroic cold mirror reflectors help you customize your energy salving levels