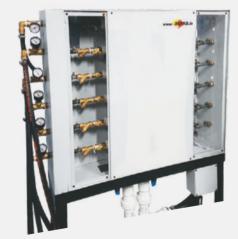

#### WATER DISTRIBUTOR

Manage and control water for optimum cooling performance at all times for Individual cassettes. Built-in monitoring for flow, pressure and inline filtering