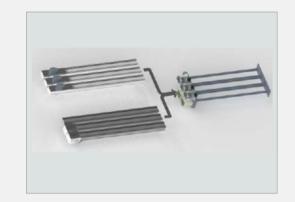

#### THE CASSETE-MASTERPEICE OF DESIGN

Our lightweight and compact water-cooled UV lamp heads come with an integrated mechanized shutter system and plug and play connections. They come in any length of up to 2000mm (80 inches) and are compatible with doped lamp and reflector for optical adjustments to specific inks, coatings and varnishes. They work at ratings between 120-200 watts/cm. These user-friendly cassettes lamp exchange and quick, easy exchange of reflector inserts. The flood or focused UV output options and the selectively available Di-chroic cold mirror reflectors help you customize your energy salving levels