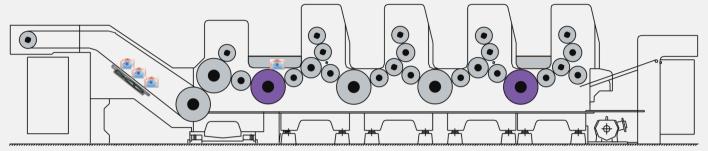

## PLAN YOUR CONFIGURATION

Two ID + Three EOP, Configuration on a Four Color with Coater Press

Three ID + Three EOP, Configuration on a Five Color with Coater Press

Three ID + Three EOP, Configuration on a Six Color with Coater Press