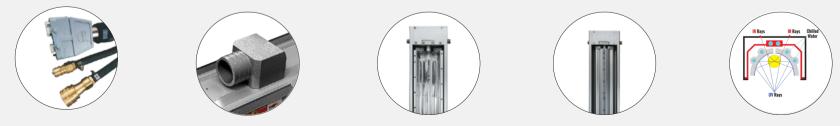

#### THE CASSETE-MASTERPEICE OF DESIGN

Our lightweight and compact water-cooled UV lamp heads come with an integrated mechanized shutter system and plug and play connections. They come in any length of up to 2000mm (80 inches) and are compatible with doped lamp and reflector for optical adjustments to specific inks, coatings and varnishes. They work at ratings between 120-200 watts/cm. These user-friendly cassettes lamp exchange and quick, easy exchange of reflector inserts. The flood or focused UV output options and the selectively available Di-chroic cold mirror reflectors help you customize your energy salving levels