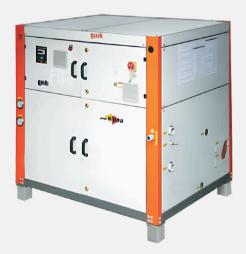

#### WATER COOLING SYSTEM

The high efficiency chiller procured from GWK or equivalent, has been specially designed for UV applications for minimum power consumption and effective cooling