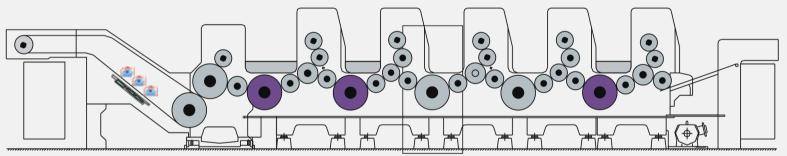

## PLAN YOUR CONFIGURATION

Two ID + Three EOP, Configuration on a Four Color with Coater Press

Three ID + Three EOP, Configuration on a Five Color with Coater Press

Three ID + Three EOP, Configuration on a Six Color with Coater Press