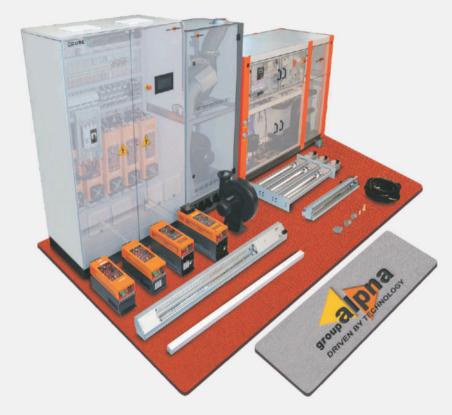

## ENERGY CUBE- ADVANCED POWER CONTROL PANEL

The Energy-Cube is procured from well-known brands like Rittal, Schneider, etc. Being thermal protected and constructed with MS Steel that's duly power coated, it goes a long way in keeping your expert operations expertly efficient. It comes equipped with a touch screen display for userfriendly operations and data logging for preventive maintenance.

#### **ELECTRONIC POWER SUPPLY**

- Power Supply UV
- : 3 Phase (Balanced electricity load) : Step-less Frequency (10% to 100%)
- Intensity Control
- Stand-by Power Mode : Minimum 10%
- Advanced Diagnostics : Digital Display for fault detection
- Weight & Size : Light
  - : Light & Compact