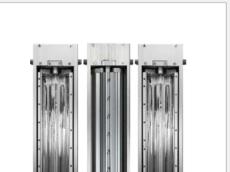

## ENERGY CUBE- ADVANCED POWER CONTROL PANEL

The Energy-Cube is procured from well-known brands like Rittal, Schneider, etc. Being thermal protected and constructed with MS Steel that's duly power coated, it goes a long way in keeping your expert operations expertly efficient. It comes equipped with a touch screen display for userfriendly operations and data logging for preventive maintenance.

#### **ELECTRONIC POWER SUPPLY**

- Power Supply UV
- : 3 Phase (Balanced electricity load) : Step-less Frequency (10% to 100%)
- Intensity Control
- Stand-by Power Mode : Minimum 10%
- Advanced Diagnostics : Digital Display for fault detection
- Weight & Size : Light
  - : Light & Compact