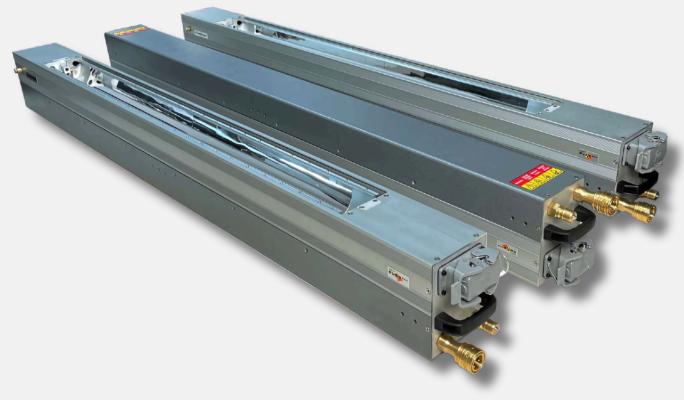

#### THE CASSETE-MASTERPEICE OF DESIGN

Our lightweight and compact water-cooled UV lamp heads come with an integrated mechanized shutter system and plug and play connections. They come in any length of up to 2000mm (80 inches) and are compatible with doped lamp and reflector for optical adjustments to specific inks, coatings and varnishes. They work at ratings between 120-200 watts/cm. These user-friendly cassettes lamp exchange and quick, easy exchange of reflector inserts. The flood or focused UV output options and the selectively available Di-chroic cold mirror reflectors help you customize your energy salving levels