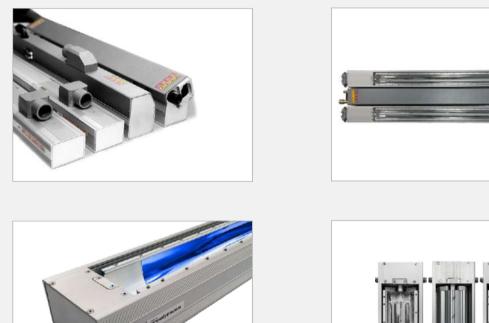

## THE ENERGY SAVER THAT FITS EVERYWHERE

M-cure offers range of Retrofit UV systems for Sheet-Fed Offset Presses, flexible packaging as well as Narrow to Medium Web Presses. The innovative solutions found in the new printing generation of systems ensure your business saves on energy while staying.

The upgraded cassette design with cutting edge Reflector Technology and powered by highly efficient Electronic-Power-Supply device for a significant reduction in operating costs, lead to more economical production with consistent high quality and productivity.

Indigenous design offers utmost satisfaction in Retrofit work with a wide range of sizes to serve many types of Sheet-Fed Offset manufacturers.

www.bobsberg.com